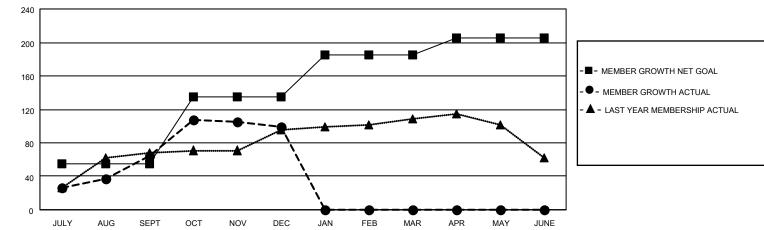

## LOCATION INDIA

District 322C4

Results as of: 12/31/2021

| Clubs                 |               |           |               | Members               |                        |                         |                                                    |
|-----------------------|---------------|-----------|---------------|-----------------------|------------------------|-------------------------|----------------------------------------------------|
| RESULTS FOR 2021-2022 |               |           |               | RESULTS FOR 2021-2022 |                        |                         |                                                    |
| QUARTER               | NEW CLUB GOAL | NEW CLUBS | DROPPED CLUBS | QUARTER               | BER GROWTH NET<br>GOAL | MEMBER GROWTH<br>ACTUAL | DROPPED<br>MEMBERS ACTUAL<br>(including transfers) |
| JULY/AUG/SEPT         | 2             | 2         | 0             | JULY/AUG/SEPT         | 55                     | 83                      | 15                                                 |
| OCT/NOV/DEC           | 2             | 0         | 1             | OCT/NOV/DEC           | 80                     | 100                     | 63                                                 |
| JAN/FEB/MAR           | 1             | 0         | 0             | JAN/FEB/MAR           | 50                     | 0                       | 0                                                  |
| APR/MAY/JUNE          | 0             | 0         | 0             | APR/MAY/JUNE          | 20                     | 0                       | 0                                                  |