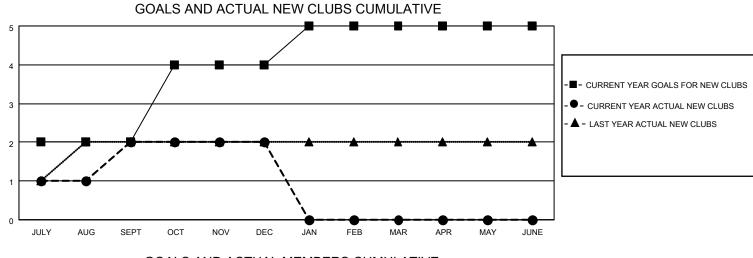

## LOCATION INDIA

District 322C4

Results as of: 12/31/2021

| Clubs                 |               |           |               | Members               |                        |                         |                                                    |
|-----------------------|---------------|-----------|---------------|-----------------------|------------------------|-------------------------|----------------------------------------------------|
| RESULTS FOR 2021-2022 |               |           |               | RESULTS FOR 2021-2022 |                        |                         |                                                    |
| QUARTER               | NEW CLUB GOAL | NEW CLUBS | DROPPED CLUBS | QUARTER               | BER GROWTH NET<br>GOAL | MEMBER GROWTH<br>ACTUAL | DROPPED<br>MEMBERS ACTUAL<br>(including transfers) |
| JULY/AUG/SEPT         | 2             | 2         | 0             | JULY/AUG/SEPT         | 55                     | 83                      | 15                                                 |
| OCT/NOV/DEC           | 2             | 0         | 1             | OCT/NOV/DEC           | 80                     | 100                     | 63                                                 |
| JAN/FEB/MAR           | 1             | 0         | 0             | JAN/FEB/MAR           | 50                     | 0                       | 0                                                  |
| APR/MAY/JUNE          | 0             | 0         | 0             | APR/MAY/JUNE          | 20                     | 0                       | 0                                                  |